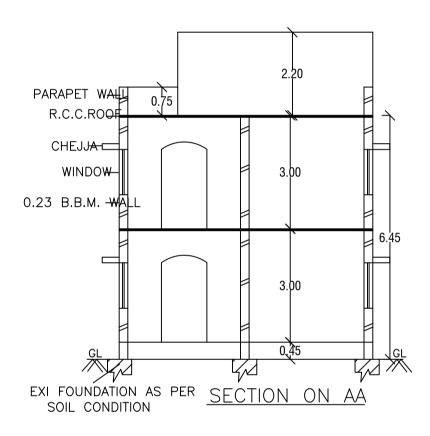

responsibilities specified in Schedule - IV (Bye-law No. 3.6) under sub section IV-8 (e) to (k). 14. The building shall be constructed under the supervision of a registered structural engineer. 15.On completion of foundation or footings before erection of walls on the foundation and in the case of columnar structure before erecting the columns "COMMENCEMENT CERTIFICATE" shall be obtained. 16.Drinking water supplied by BWSSB should not be used for the construction activity of the building. 17. The applicant shall ensure that the Rain Water Harvesting Structures are provided & maintained in good repair for storage of water for non potable purposes or recharge of ground water at all times

having a minimum total capacity mentioned in the Bye-law 32(a). 18. If any owner / builder contravenes the provisions of Building Bye-laws and rules in force, the authority will inform the same to the concerned registered Architect / Engineers / Supervisor in the first instance, warn in the second instance and cancel the registration of the professional if the same