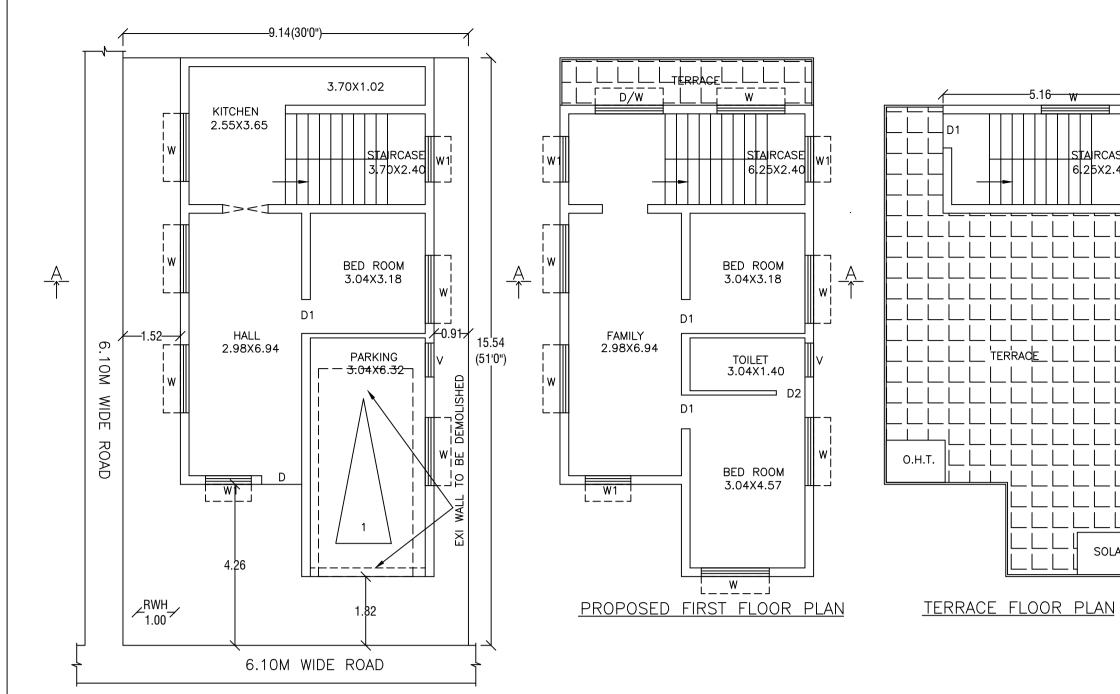

EXISTING G.F WITH ALTERATION PLAN

#### Block :A (RESI)

| Floor<br>Name                             | Total Built<br>Up Area<br>(Sq.mt.) | Existing<br>Built Up<br>Area | Proposed<br>Built Up<br>Area | Deductions<br>Sq.mt.) | ·       | Existing<br>FAR Area<br>(Sq.mt.) | Proposed<br>FAR Area<br>(Sq.mt.) | Total FAR<br>Area<br>(Sq.mt.) | Tnmt (No.) |
|-------------------------------------------|------------------------------------|------------------------------|------------------------------|-----------------------|---------|----------------------------------|----------------------------------|-------------------------------|------------|
|                                           | (09.111.)                          | (Sq.mt.)                     | (Sq.mt.)                     | StairCase             | Parking | (09.111.)                        | Resi.                            | (09.111.)                     |            |
| Terrace<br>Floor                          | 14.76                              | 0.00                         | 14.76                        | 14.76                 | 0.00    | 0.00                             | 0.00                             | 0.00                          | 00         |
| First Floor                               | 75.84                              | 0.00                         | 75.84                        | 0.00                  | 0.00    | 0.00                             | 75.84                            | 75.84                         | 00         |
| Ground<br>Floor                           | 84.23                              | 65.03                        | 0.00                         | 0.00                  | 19.20   | 65.03                            | 0.00                             | 65.03                         | 01         |
| Total:                                    | 174.83                             | 65.03                        | 90.60                        | 14.76                 | 19.20   | 65.03                            | 75.84                            | 140.87                        | 01         |
| Total<br>Number of<br>Same<br>Blocks<br>: | 1                                  |                              |                              |                       |         |                                  |                                  |                               |            |
| Total:                                    | 174.83                             | 65.03                        | 90.60                        | 14.76                 | 19.20   | 65.03                            | 75.84                            | 140.87                        | 01         |

## FAR &Tenement Details

| Block           | No. of<br>Same Bldg | Total Built<br>Up Area<br>(Sq.mt.) | Existing<br>Built Up<br>Area | Proposed<br>Built Up<br>Area | Deductions<br>Sq.mt.) | (Area in | Existing<br>FAR Area<br>(Sq.mt.) | Proposed<br>FAR Area<br>(Sq.mt.) | Total FAR<br>Area<br>(Sg.mt.) | Tnmt (No.) |
|-----------------|---------------------|------------------------------------|------------------------------|------------------------------|-----------------------|----------|----------------------------------|----------------------------------|-------------------------------|------------|
|                 |                     | (34.111.)                          | (Sq.mt.)                     | (Sq.mt.)                     | StairCase             | Parking  | (34.111.)                        | Resi.                            | (34.111.)                     |            |
| A (RESI)        | 1                   | 174.83                             | 65.03                        | 90.60                        | 14.76                 | 19.20    | 65.03                            | 75.84                            | 140.87                        | 01         |
| Grand<br>Total: | 1                   | 174.83                             | 65.03                        | 90.60                        | 14.76                 | 19.20    | 65.03                            | 75.84                            | 140.87                        | 1.00       |

# UnitBUA Table for Block :A (RESI)

| FLOOR                | Name    | UnitBUA Type | Entity Type | UnitBUA Area | Carpet Area | No. of Rooms | No. of<br>Tenement |
|----------------------|---------|--------------|-------------|--------------|-------------|--------------|--------------------|
| GROUND<br>FLOOR PLAN | SPLIT 1 | FLAT         | Existing    | 140.87       | 122.56      | 3            | 1                  |
| FIRST FLOOR<br>PLAN  | SPLIT 1 | FLAT         | Proposed    | 0.00         | 0.00        | 4            | 0                  |
| Total:               | -       | -            | -           | 140.87       | 122.56      | 7            | 1                  |

## Block USE/SUBUSE Details

| Block Name | Block Use   |  |
|------------|-------------|--|
| A (RESI)   | Residential |  |

## SCHEDULE OF JOINERY:

|   | BLOCK NAME | NAME       | LENGTH |
|---|------------|------------|--------|
|   | A (RESI)   | D2         | 0.76   |
|   | A (RESI)   | D1         | 0.90   |
|   | SCHEDULE   | OF JOINERY | :      |
|   | BLOCK NAME | NAME       | LENGTH |
|   | A (RESI)   | W3         | 0.90   |
|   | A (RESI)   | W1         | 1.21   |
| I | A (RESI)   | W          | 1.80   |