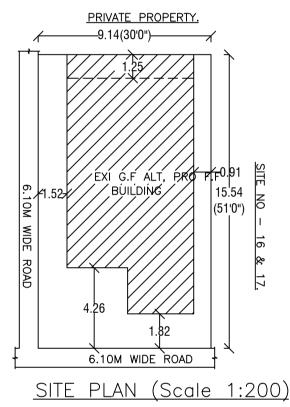

6.In case if the documents submitted in respect of property in question is found to be false or fabricated, the plan sanctioned stands cancelled automatically and legal action will be initiated.

|                                              | COLOR IN              | DEX                                   |
|----------------------------------------------|-----------------------|---------------------------------------|
|                                              | PLOT BOUND            | ARY                                   |
|                                              | ABUTTING RC           |                                       |
|                                              |                       | ORK (COVERAGE                         |
|                                              | EXISTING (To          |                                       |
|                                              |                       | be demolished)                        |
| AREA STATEMENT (BBMP)                        |                       | VERSION NO.: 1.                       |
| , <i>,</i> ,                                 |                       | VERSION DATE:                         |
| ROJECT DETAIL:                               |                       |                                       |
| Authority: BBMP                              |                       | Plot Use: Resident                    |
| nward_No:<br>BMP/Ad.Com./EST/0042/20-3       | 21                    | Plot SubUse: Bung                     |
| Application Type: Suvarna Par                |                       | Land Use Zone: R                      |
| Proposal Type: Building Permi                | ssion                 | Plot/Sub Plot No.:                    |
| lature of Sanction: Addition or<br>Extension |                       | Khata No. (As per                     |
| ocation: Ring-II                             |                       | Locality / Street of<br>BANASWADI, BA |
| Building Line Specified as per               | Z.R: NA               |                                       |
| Zone: East                                   |                       |                                       |
| Vard: Ward-027                               |                       |                                       |
| Planning District: 217-Kammar                | nahalli               |                                       |
| AREA DETAILS:                                |                       |                                       |
| AREA OF PLOT (Minimum)                       |                       | (A)                                   |
| NET AREA OF PLOT                             |                       | (A-Deductions)                        |
| COVERAGE CHECK                               |                       |                                       |
|                                              | /erage area (75.00 °  | %)                                    |
| · · ·                                        | rage Area (59.3 %)    |                                       |
|                                              | overage area ( 59.3   | ,                                     |
|                                              | ge area left ( 15.7 % | 5)                                    |
| FAR CHECK                                    |                       |                                       |
|                                              |                       | gulation 2015 ( 1.75                  |
|                                              |                       | I (for amalgamated                    |
|                                              | Area (60% of Perm.    | ,                                     |
|                                              | or Plot within Impac  | t Zone ( - )                          |
| Total Perm. FA                               | , ,                   |                                       |
| Residential FAR                              | , ,                   |                                       |
| -                                            | ntial FAR (46.16% )   |                                       |
| Proposed FAR                                 |                       |                                       |
|                                              | AR Area ( 0.99 )      |                                       |
| Balance FAR A                                | rea(0.76)             |                                       |
| BUILT UP AREA CHECK                          |                       |                                       |
| Proposed BuiltL                              | -                     |                                       |
| Existing BUA Ar                              |                       |                                       |
| Achieved BuiltU                              | lp Area               |                                       |
|                                              |                       |                                       |